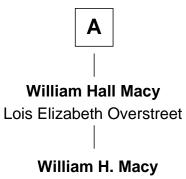

## FamousKin.com **Relationship Chart of**

**Barzilla W. Clark** 16th Governor of Idaho

7th cousin 1 time removed of

William H. Macy TV and Movie Actor

| Joseph Austin<br>Sarah Starbuck |                         |
|---------------------------------|-------------------------|
| Saran                           | Starduck                |
|                                 |                         |
| Mary Austin                     | Deborah Austin          |
| Richard Gardner                 | John Coffin             |
| Solomon Gardner                 | Deborah Coffin          |
| Anna Coffin                     | Thomas Macy             |
| Stephen Gardner                 | Robert Macy             |
| Jemima Worth                    | Abigail Barnard         |
| Stephen Gardner                 | John Macy               |
| Abigail Pinkham                 | Phebe Macy              |
| Eunice Gardner                  | John I. Macy            |
| Dr. David Worth                 | Jane Hall               |
| Louisa Worth                    | William Henry Macy      |
| William Clark                   | Emily de la Montagnie   |
| Joseph Addison Clark            | Albert Hall Macy        |
| Eunice Hadley                   | Elizabeth C. Somerville |
| Barzilla W. Clark               | Α                       |
| 16th Governor of Idaho          |                         |