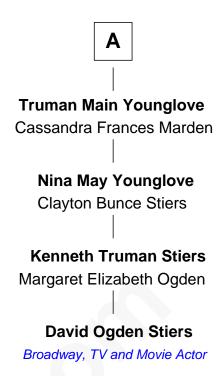

## FamousKin.com Relationship Chart of

Jonathan Trumbull, Jr. 20th Governor of Connecticut

4th cousin 6 times removed of

**David Ogden Stiers**Broadway, TV and Movie Actor

John Alden Priscilla Mullins Elizabeth Alden **Ruth Alden** William Pabodie John Bass **Mary Bass** Priscilla Pabodie Rev. Ichabod Wiswall William Copeland William Copeland **Hannah Wiswall** Mary Thayer Rev. John Robinson William Copeland **Faith Robinson** Gov. Jonathan Trumbull Sarah Smith **Thankful Copeland** Jonathan Trumbull, Jr. 20th Governor of Connecticut John Younglove **David Copeland Younglove** Elizabeth Stimson Samuel Abner Younglove Rhoda Main