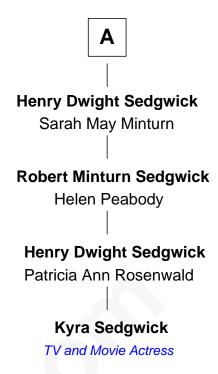

## FamousKin.com Relationship Chart of

Sir Robert Laird Borden 8th Prime Minister of Canada

6th cousin 4 times removed of

Kyra Sedgwick
TV and Movie Actress

## John Lothrop Hannah House Rev. Joseph Lothrop Samuel Lothrop Mary Ansell Elizabeth Scudder **Hope Lothrop Elizabeth Lothrop** Elizabeth Lathrop Joseph Thompson **Benjamin Lathrop John Thompson** Mercy Baker Sarah Culver John Lathrop **Ann Thompson Eunice Denison** Benjamin Sedgwick Julia Lathrop **Theodore Sedgwick** John Laird Pamela Dwight **Eunice Jane Laird Henry Dwight Sedgwick** Andrew Borden Jane Minot Sir Robert Laird Borden **Henry Dwight Sedgwick** 8th Prime Minister of Canada Henrietta Ellery Sedgwick