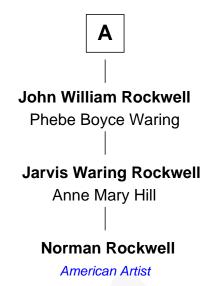

## FamousKin.com Relationship Chart of

**Sir Robert Laird Borden** 8th Prime Minister of Canada

6th cousin 3 times removed of

Norman Rockwell
American Artist