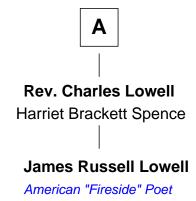

## FamousKin.com Relationship Chart of

Sir Robert Laird Borden 8th Prime Minister of Canada

7th cousin 1 time removed of

James Russell Lowell American "Fireside" Poet