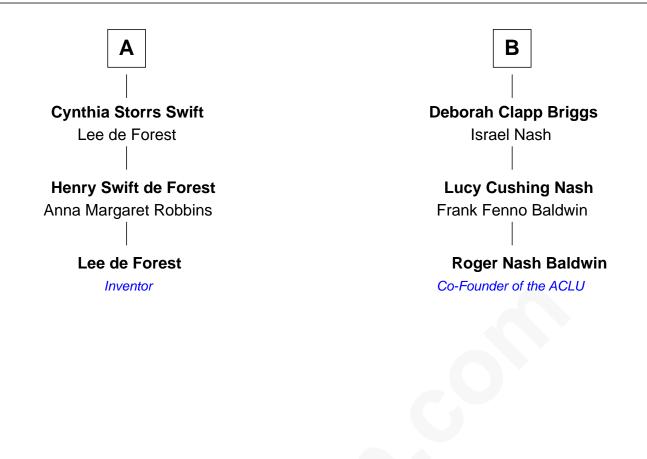

## FamousKin.com Relationship Chart of

Lee de Forest Pioneer of Radio and Talking Pictures

9th cousin of

## **Roger Nash Baldwin**

Co-Founder of the ACLU

| Jane Gates       |                   |
|------------------|-------------------|
| with husband     | with husband      |
| Thomas Clark     | William Collier   |
|                  |                   |
| Joyce Clark      | Sarah Collier     |
| John Walker      | Love Brewster     |
|                  |                   |
| Sarah Walker     | Sarah Brewster    |
| Nathaniel Warren | Benjamin Bartlett |
|                  |                   |
| Alice Warren     | Benjamin Bartlett |
| Thomas Gibbs     | Ruth Pabodie      |
|                  |                   |
| Abigail Gibbs    | Mercy Bartlett    |
| Jireh Swift      | John Turner       |
|                  |                   |
| Rowland Swift    | Deborah Turner    |
| Mary Dexter      | Samuel Oakman     |
|                  |                   |
| Barzillai Swift  | Eunice Oakman     |
| Sarah Fearing    | Thomas Ruggles    |
|                  |                   |
| George Swift     | Betsey Ruggles    |
| Eunice Storrs    | Henry Briggs      |
|                  |                   |
|                  |                   |
| A                | B                 |
|                  |                   |