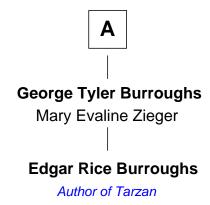

## FamousKin.com Relationship Chart of

Edgar Rice Burroughs

Author of Tarzan and John Carter

7th cousin 1 time removed of

Founder of the American Red Cross