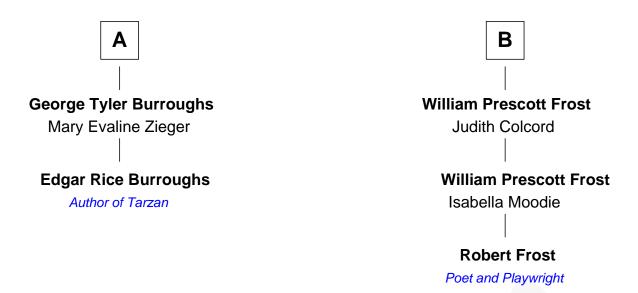

## FamousKin.com Relationship Chart of

**Edgar Rice Burroughs** 

Author of Tarzan and John Carter

8th cousin 1 time removed of

Poet and Playwright

## **Zachariah Symmes** Sarah Baker **William Symmes Mary Symmes** Mary Sparhawk **Thomas Savage Sarah Symmes** Sarah Savage Rev. Moses Fiske Col. John Higginson **Mary Fiske John Higginson** Hannah Gardner Joseph Baxter **Elizabeth Higginson** Sarah Baxter Thomas Buckminster Rev. Benjamin Prescott **Mary Buckminster Elizabeth Prescott** William Frost Tilly Rice **Thomas Rice William Frost** Sally Makepiece Sarah Holt **Mary Rice** Samuel Abbott Frost Mary Blunt Abner Tyler Burroughs В