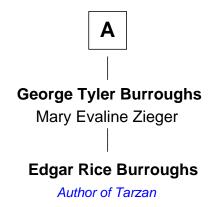

## FamousKin.com Relationship Chart of

**Edgar Rice Burroughs** 

Author of Tarzan and John Carter

6th cousin 2 times removed of