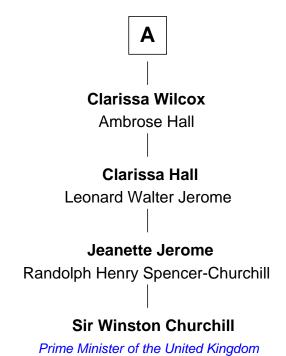

## FamousKin.com Relationship Chart of

**Sir Winston Churchill** 

Prime Minister of the United Kingdom

7th cousin 3 times removed of

James Youngs Smith 29th Governor of Rhode Island

| Henry Howland    |                               |
|------------------|-------------------------------|
| Margai           | ret                           |
|                  |                               |
|                  |                               |
| Arthur Howland   | John Howland                  |
| Grace            | Elizabeth Tilley              |
|                  |                               |
| Deborah Howland  | Desire Howland                |
| John Smith       | John Gorham                   |
|                  |                               |
| Hasadiah Smith   | Mercy Gorham                  |
| Jonathan Russell | George Denison                |
|                  |                               |
| Deborah Russell  | Joseph Denison                |
| Benjamin Allen   | Prudence Minor                |
|                  |                               |
| Dorothy Allen    | Amos Denison                  |
| William Wilcox   | Martha Gallup                 |
|                  |                               |
| William Wilcox   | Eunice Denison                |
| Sarah Smith      | Gilbert Smith                 |
|                  |                               |
| David Wilcox     | Amos Denison Smith            |
| Anna Baker       | Priscilla Mitchell            |
|                  |                               |
| A                | James Youngs Smith            |
| _ ^              | 29th Governor of Rhode Island |