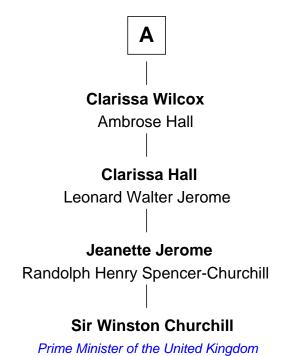

## FamousKin.com Relationship Chart of

**Sir Winston Churchill** 

Prime Minister of the United Kingdom

7th cousin 3 times removed of

U.S. Supreme Court Justice

| Henry Howland  Margaret |                            |
|-------------------------|----------------------------|
|                         |                            |
|                         |                            |
| Arthur Howland          | John Howland               |
|                         |                            |
| Grace                   | Elizabeth Tilley           |
| Deborah Howland         | Hope Howland               |
|                         |                            |
| John Smith              | John Chipman               |
| Hasadiah Smith          | Samuel Chipman             |
| Jonathan Russell        | Sarah Cobb                 |
|                         |                            |
| Deborah Russell         | Rev. John Chipman          |
| Benjamin Allen          | Rebekah Hale               |
|                         |                            |
| Dorothy Allen           | John Chipman               |
| William Wilcox          | Elizabeth Brown            |
|                         |                            |
| William Wilcox          | Elizabeth Chipman          |
| Sarah Smith             | William Gray               |
|                         |                            |
| David Wilcox            | Horace Gray                |
| Anna Baker              | Harriet Upham              |
|                         | 1                          |
| -                       | Horoco Grov                |
| <b>A</b>                | Horace Gray                |
|                         | U.S. Supreme Court Justice |