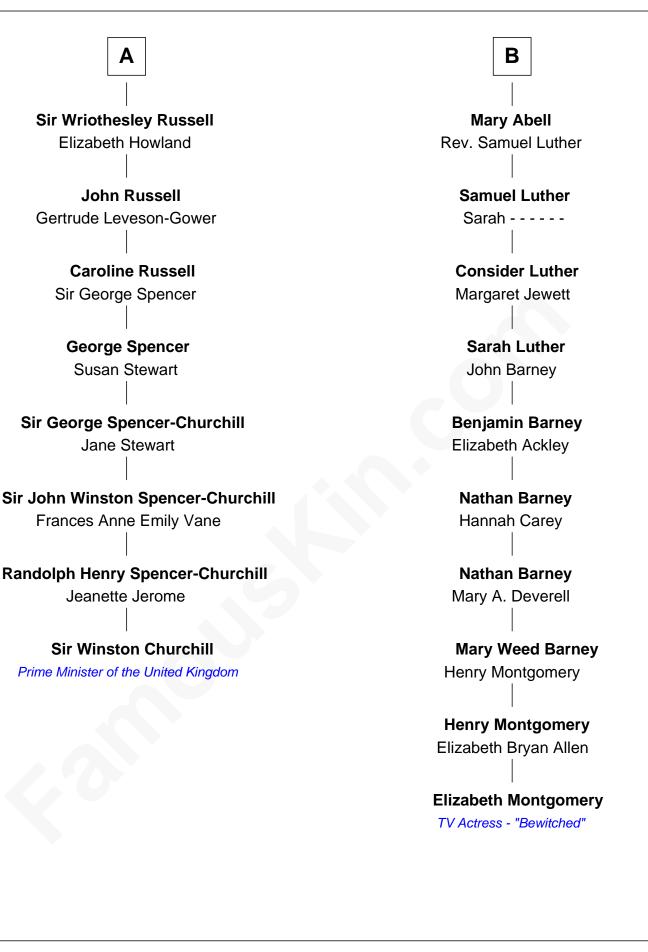

## FamousKin.com Relationship Chart of

Sir Winston Churchill Prime Minister of the United Kingdom

14th cousin 2 times removed of

## **Elizabeth Montgomery**

TV Actress - "Bewitched"

Sir Walter Devereux Anne Ferrers John Devereux **Elizabeth Devereux Cecily Bourchier** Sir Richard Corbet Walter Devereux Sir Robert Corbet Elizabeth Vernon Mary Grey Sir Richard Devereux **Dorothy Corbet Dorothy Hastings** Sir Richard Mainwaring **Elizabeth Devereux** Sir Arthur Mainwaring John Vernon Margaret Mainwaring **Elizabeth Vernon** Mary Mainwaring **Richard Cotton** Henry Wriothesley **Thomas Wriothesley** Frances Cotton Rachel Massüe de Ruvigny George Abell **Rachel Wriothesley Robert Abell** William Russell Joanna - - - - - -