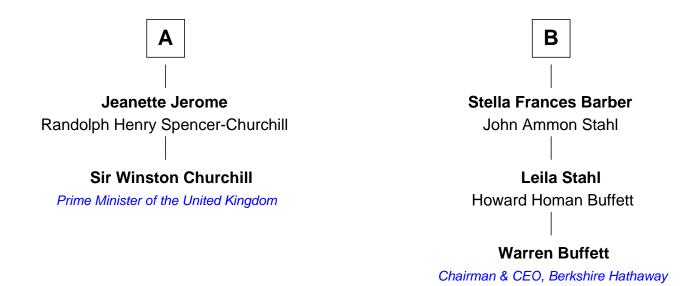

## FamousKin.com Relationship Chart of

**Sir Winston Churchill** 

Prime Minister of the United Kingdom

8th cousin 1 time removed of

Chairman & CEO, Berkshire Hathaway

## **Thomas Philbrick** Elizabeth Knopp **James Philbrick** Martha Philbrick Anna Roberts John Cass **Elizabeth Philbrick Ebenezer Cass Nathaniel Berry** Patience Draper **Nathaniel Berry Moses Cass** Mary Haskins Rebecca Hatch Rebecca Berry Alice Cass John Beach Stephen Barber **Mehitable Beach Bela Barber** Ambrose Hall **Margaret Jones Ambrose Hall Lawrence Barber** Clarissa Wilcox Relief Hutchinson Clarissa Hall Ford Bela Barber Leonard Walter Jerome Susan Ann Watson В