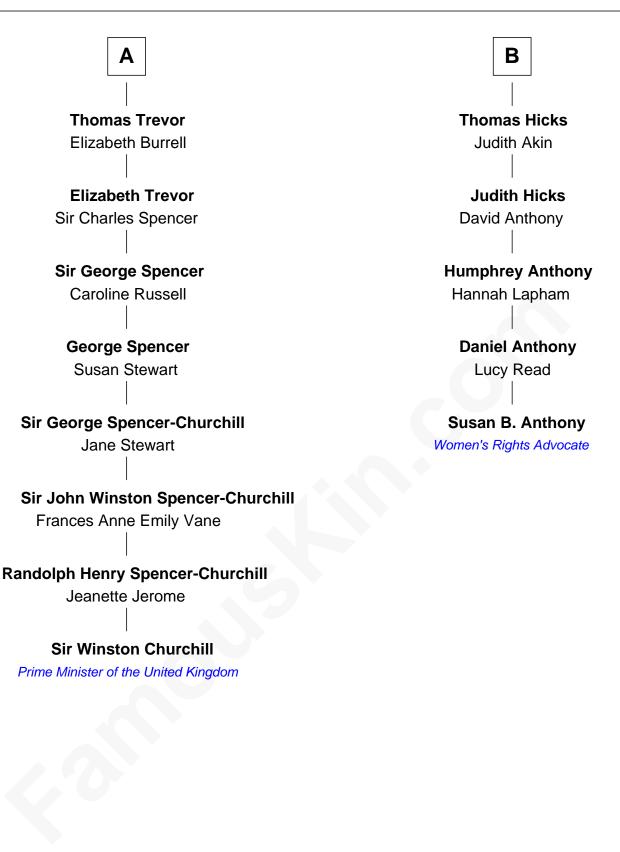

## FamousKin.com **Relationship Chart of**

**Sir Winston Churchill** Prime Minister of the United Kingdom

11th cousin 3 times removed of

## Susan B. Anthony Women's Rights Advocate

| Sir Henry Ferrers<br>Margaret Heckstall |                   |
|-----------------------------------------|-------------------|
| Margaret ne                             | onstan            |
|                                         |                   |
| Sir Edward Ferrers                      | Elizabeth Ferre   |
| Constance Brome                         | James Clerke      |
| Elizabeth Ferrers                       | George Clerke     |
| John Hampden                            | Elizabeth Wilsfor |
| Griffith Hampden                        | James Clerke      |
| Anne Cave                               | Mary Saxby        |
| William Hampden                         | William Clerke    |
| Elizabeth Cromwell                      | Mary Weston       |
| John Hampden                            | Jeremiah Clarl    |
| Elizabeth Symeon                        | Frances Lathan    |
| Ruth Hampden                            | Weston Clarke     |
| Sir John Trevor                         | Mary Easton       |
| Thomas Trevor                           | Anne Clarke       |
| Elizabeth Searle                        | Thomas Hicks      |

ers

e ord

e

rke m

**(e** 

В

Α