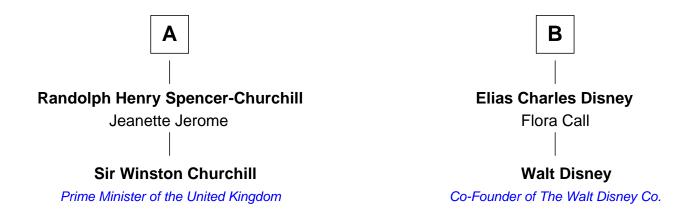

## FamousKin.com Relationship Chart of

**Sir Winston Churchill** 

Prime Minister of the United Kingdom

8th cousin of

Co-Founder of The Walt Disney Company