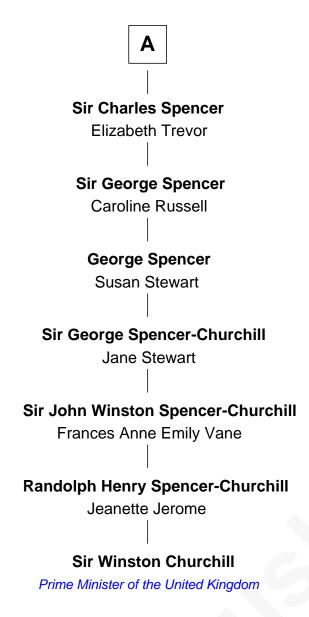

## Sir William Waldegrave Margery Wentworth **George Waldegrave Margaret Waldegrave** Sir John St. John Anne Drury **Phyllis Waldegrave** Margaret St. John Sir Francis Russell Thomas Higham **Bridget Higham** William Russell Thomas Burrough Elizabeth Long **Rev. George Burrough** Francis Russell Catherine Brydges Frances Sparrow **Anne Russell Nathaniel Burrough** Rebecca Stiles George Digby **Rev. George Burroughs Ann Digby** Sir Robert Spencer Salem Witch Trials 1692 Sir Charles Spencer Anne Churchill