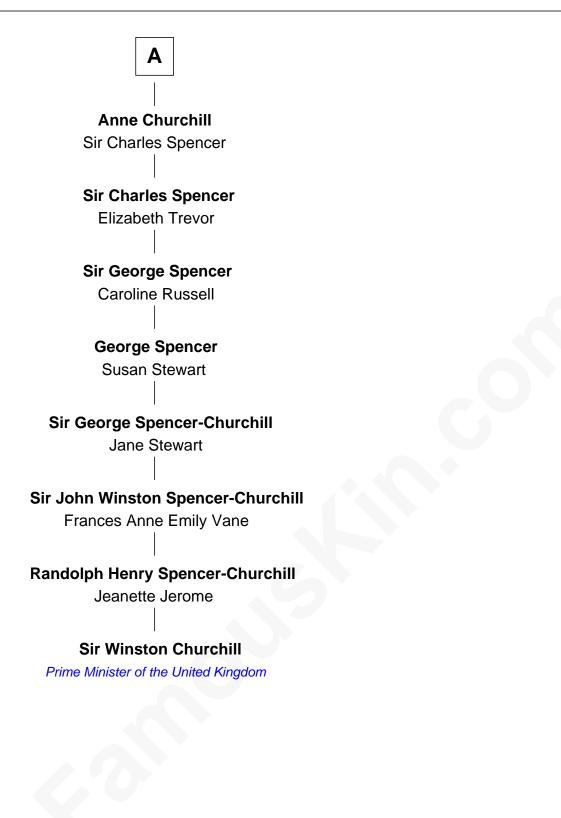

## FamousKin.com Relationship Chart of

Sir Winston Churchill Prime Minister of the United Kingdom

5th cousin 9 times removed of

John Churchill

Sarah Jennings