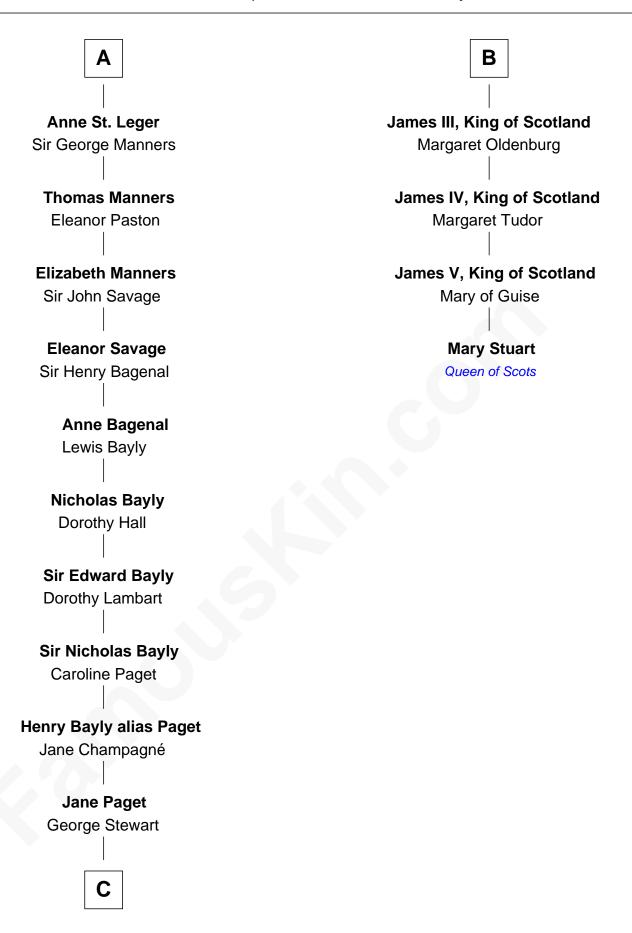

## FamousKin.com Relationship Chart of

**Sir Winston Churchill** 

Prime Minister of the United Kingdom

10th cousin 10 times removed of

Mary Stuart Queen of Scots

| King Henry III                 |                     |                             |  |
|--------------------------------|---------------------|-----------------------------|--|
|                                | Eleanor of Provence |                             |  |
|                                |                     |                             |  |
|                                |                     |                             |  |
| Edward I, King of England      |                     | I, King of England          |  |
| Eleanor of Castile             | Elea                | nor of Castile              |  |
| Edward II, King of England     | Edward              | II, King of England         |  |
| Isabella of France             | Isab                | ella of France              |  |
|                                |                     |                             |  |
| Edward III, King of England    | Edward I            | Edward III, King of England |  |
| Philippa of Hainault           | Philip              | pa of Hainault              |  |
|                                |                     |                             |  |
| Edmund of Langley John of Gaur |                     |                             |  |
| Isabella of Castile            | Ka                  | Katherine Roet              |  |
|                                |                     |                             |  |
| Richard of York                | Sir .               | Sir John Beaufort           |  |
| Anne de Mortimer               | Marga               | aret de Holand              |  |
|                                |                     |                             |  |
| Sir Richard Plantagenet        |                     | an Beaufort                 |  |
| Cecily Neville                 | James I,            | King of Scotland            |  |
|                                |                     |                             |  |
| Anne of York                   | James II            | James II, King of Scotland  |  |
| Sir Thomas St. Leger           | Mar                 | y of Guelders               |  |
|                                |                     |                             |  |
| A                              |                     | В                           |  |
|                                |                     |                             |  |