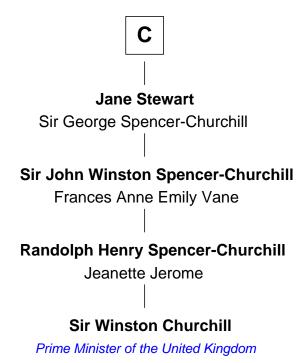

## FamousKin.com Relationship Chart of

**Sir Winston Churchill** 

Prime Minister of the United Kingdom

10th cousin 10 times removed of

Mary Stuart Queen of Scots

| King Henry III                 |                     |                             |  |
|--------------------------------|---------------------|-----------------------------|--|
|                                | Eleanor of Provence |                             |  |
|                                |                     |                             |  |
|                                |                     |                             |  |
| Edward I, King of England      |                     | I, King of England          |  |
| Eleanor of Castile             | Elea                | nor of Castile              |  |
| Edward II, King of England     | Edward              | II, King of England         |  |
| Isabella of France             | Isab                | ella of France              |  |
|                                |                     |                             |  |
| Edward III, King of England    | Edward I            | Edward III, King of England |  |
| Philippa of Hainault           | Philip              | pa of Hainault              |  |
|                                |                     |                             |  |
| Edmund of Langley John of Gaur |                     |                             |  |
| Isabella of Castile            | Ka                  | Katherine Roet              |  |
|                                |                     |                             |  |
| Richard of York                | Sir .               | Sir John Beaufort           |  |
| Anne de Mortimer               | Marga               | aret de Holand              |  |
|                                |                     |                             |  |
| Sir Richard Plantagenet        |                     | an Beaufort                 |  |
| Cecily Neville                 | James I,            | King of Scotland            |  |
|                                |                     |                             |  |
| Anne of York                   | James II            | James II, King of Scotland  |  |
| Sir Thomas St. Leger           | Mar                 | y of Guelders               |  |
|                                |                     |                             |  |
| A                              |                     | В                           |  |
|                                |                     |                             |  |