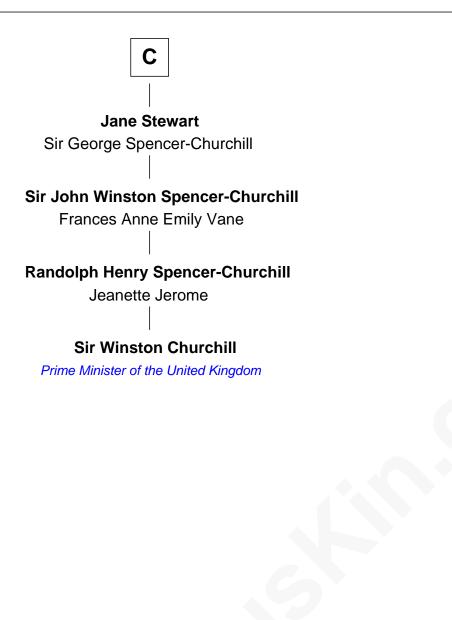

f Castile Edward I, King of England

Edward II, King of England Isabella of France

Edward III, King of England Philippa of Hainault

> John of Gaunt Katherine Roet

Sir John Beaufort Margaret de Holand

Joan Beaufort James I, King of Scotland

James II, King of Scotland Mary of Guelders

В

Α

Anne St. Leger Sir George Manners

Thomas Manners Eleanor Paston

Elizabeth Manners Sir John Savage

Eleanor Savage Sir Henry Bagenal

> Anne Bagenal Lewis Bayly

Nicholas Bayly Dorothy Hall

## Sir Edward Bayly Dorothy Lambart

Sir Nicholas Bayly Caroline Paget

Henry Bayly alias Paget Jane Champagné

> Jane Paget George Stewart



James III, King of Scotland Margaret Oldenburg

Β

James IV, King of Scotland Margaret Tudor

James V, King of Scotland Mary of Guise

**Mary Stuart** 

Queen of Scots