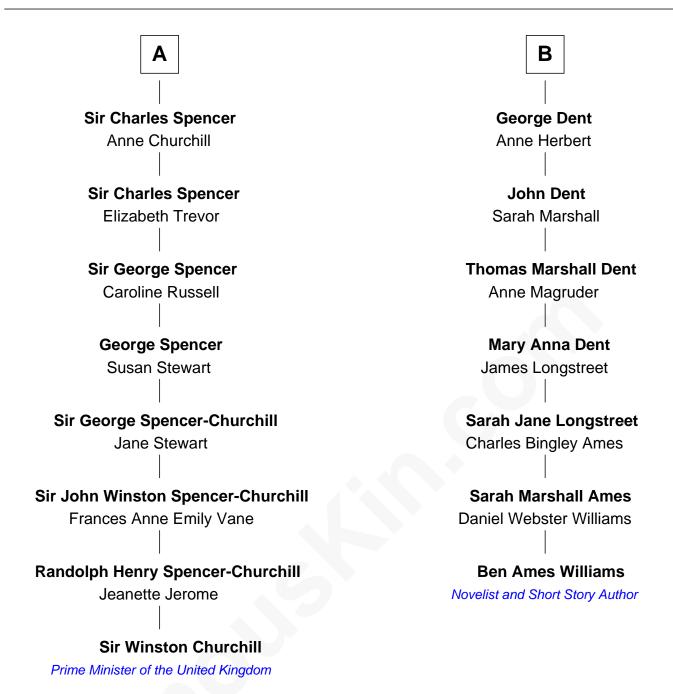

## FamousKin.com Relationship Chart of

**Sir Winston Churchill** 

Prime Minister of the United Kingdom

13th cousin 1 time removed of

Novelist and Short Story Author