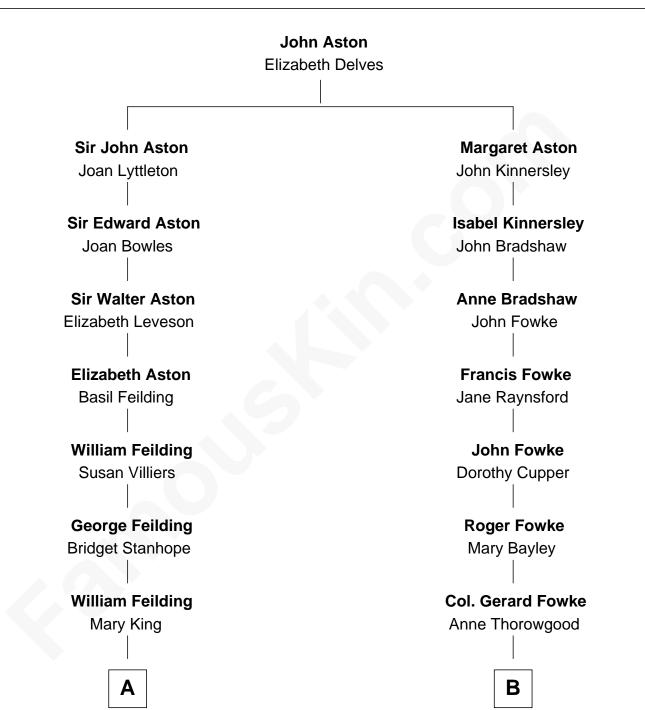

## **Ben Ames Williams**

Novelist and Short Story Author

Β Α Mary Feilding **Elizabeth Fowke Evelyn Pierrepont** William Dent **Evelyn Pierrepont George Dent** John Leveson-Gower Anne Herbert John Dent **Gertrude Leveson-Gower** John Russell Sarah Marshall Caroline Russell **Thomas Marshall Dent** Sir George Spencer Anne Magruder **George Spencer** Mary Anna Dent Susan Stewart James Longstreet Sir George Spencer-Churchill Sarah Jane Longstreet Jane Stewart **Charles Bingley Ames** Sir John Winston Spencer-Churchill Sarah Marshall Ames **Daniel Webster Williams** Frances Anne Emily Vane Randolph Henry Spencer-Churchill **Ben Ames Williams** Jeanette Jerome Novelist and Short Story Author Sir Winston Churchill Prime Minister of the United Kingdom