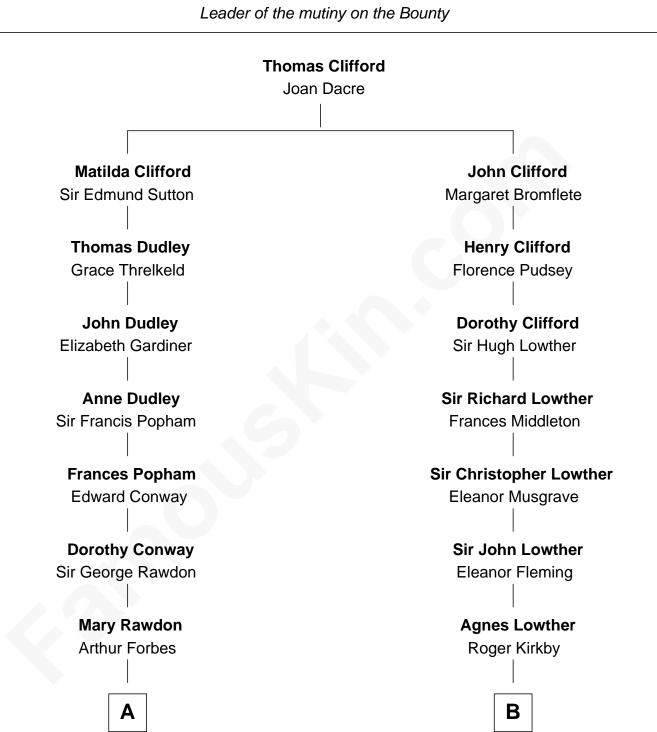

### **Fletcher Christian**

Leader of the mutiny on the Bounty

# **Fletcher Christian**

© 2010-2024 FamousKin.com

Α

Jane Forbes Josias Champagné

Very Rev. Arthur Champagné Marianne Hamon

Jane Champagné Henry Bayly alias Paget

> Jane Paget George Stewart

Jane Stewart Sir George Spencer-Churchill

Sir John Winston Spencer-Churchill Frances Anne Emily Vane

#### Randolph Henry Spencer-Churchill

Jeanette Jerome

#### **Sir Winston Churchill**

Prime Minister of the United Kingdom

William Kirkby Joanna Furness

Β

Eleanor Kirkby Humphrey Senhouse

Bridget Senhouse John Christian

Charles Christian Anne Dixon