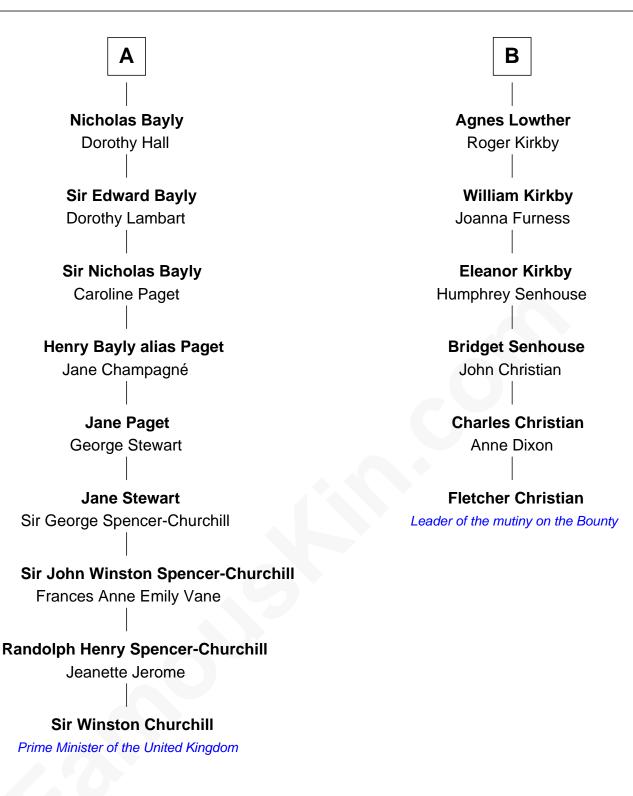

## FamousKin.com **Relationship Chart of**

Sir Winston Churchill Prime Minister of the United Kingdom

12th cousin 3 times removed of

**Fletcher Christian** Leader of the mutiny on the Bounty

Sir Ralph Neville Joan Beaufort **Sir Richard Neville** Alice Montagu Sir Richard Neville **Margaret Neville** Sir Richard Huddleston Joan Huddleston Hugh Fleming **Anthony Fleming** Elizabeth Hoton **William Fleming Agnes Bindloss Eleanor Fleming** 

Sir John Lowther

В

**Cecily Neville** Sir Richard Plantagenet

Anne of York Sir Thomas St. Leger

Anne St. Leger Sir George Manners

**Thomas Manners Eleanor Paston** 

**Elizabeth Manners** Sir John Savage

Eleanor Savage Sir Henry Bagenal

> Anne Bagenal Lewis Bayly

© 2010-2024 FamousKin.com