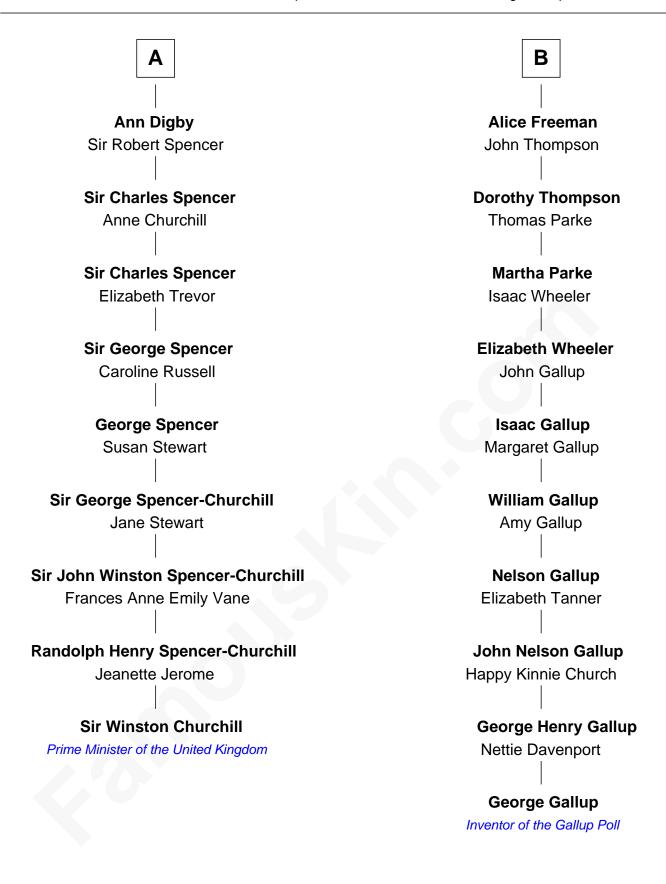

## FamousKin.com Relationship Chart of

## **Sir Winston Churchill**

Prime Minister of the United Kingdom

15th cousin 1 time removed of

Inventor of the Gallup Poll

## **Sir John Throckmorton Eleanor Spinney Agnes Throckmorton Sir Thomas Throckmorton** Margaret Olney **Thomas Winslow** Sir Robert Throckmorton **Agnes Winslow** Catherine Marrow John Giffard **Sir George Throckmorton Thomas Giffard** Katherine Vaux Joan Langston **Amy Giffard Anne Throckmorton** Richard Samwell John Digby **Sir George Digby** Susanna Samwell Peter Edwards Abigail Heveningham **John Digby Edward Edwards Beatrice Walcott** Ursula Coles **George Digby Margaret Edwards** Anne Russell Henry Freeman В