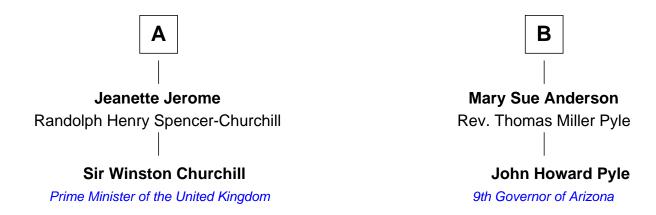

## FamousKin.com Relationship Chart of

**Sir Winston Churchill** 

Prime Minister of the United Kingdom

8th cousin of

John Howard Pyle 9th Governor of Arizona