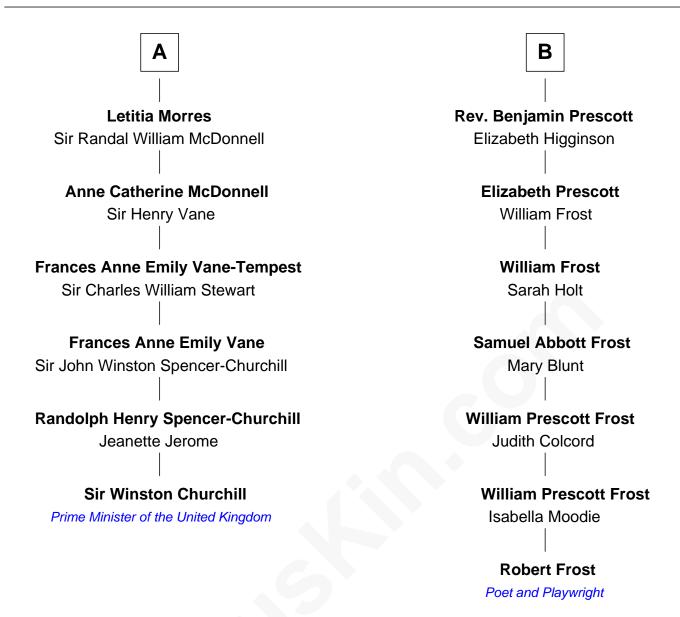

## FamousKin.com Relationship Chart of

**Sir Winston Churchill** 

Prime Minister of the United Kingdom

12th cousin 1 time removed of

Poet and Playwright