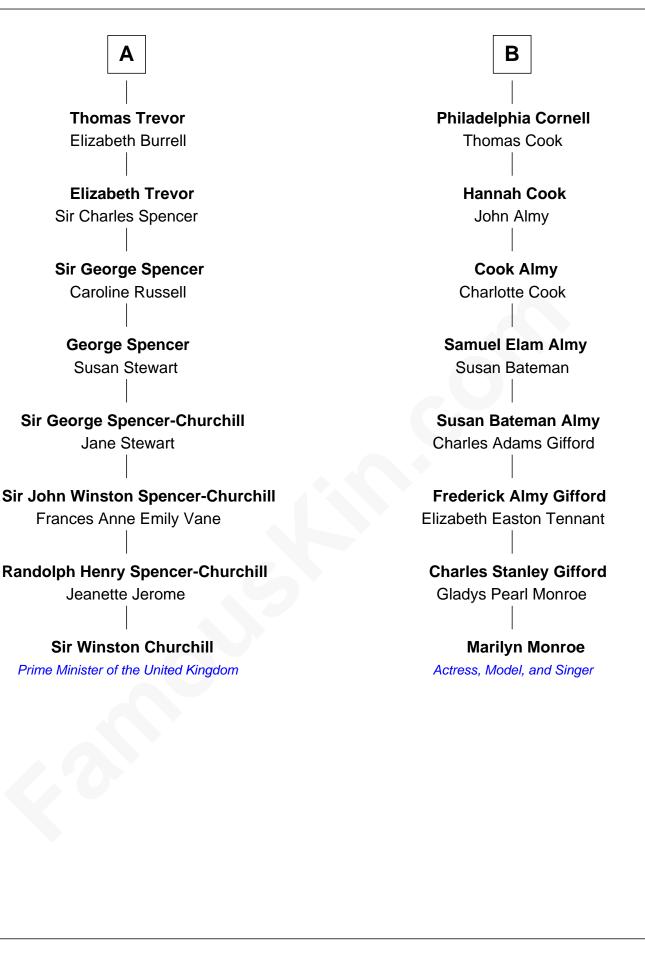

## FamousKin.com Relationship Chart of

Sir Winston Churchill Prime Minister of the United Kingdom

14th cousin of

## **Marilyn Monroe**

Actress, Model, and Singer