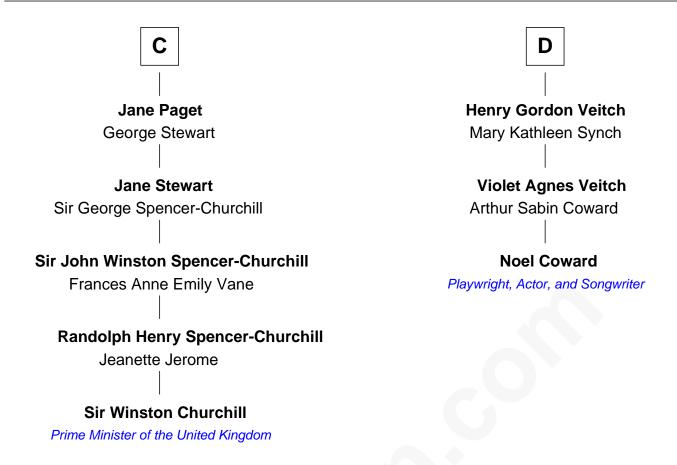

## **Sir Winston Churchill**

Prime Minister of the United Kingdom

19th cousin 2 times removed of

Playwright, Actor, and Songwriter

## John, King of England Isabelle of Angoulême Henry III, King of England Henry III, King of England Eleanor of Provence Eleanor of Provence Edward I, King of England Edward I, King of England Eleanor of Castile Eleanor of Castile Edward II, King of England **Edward II, King of England** Isabella of France Isabella of France **Edward III, King of England Edward III, King of England** Philippa of Hainault Philippa of Hainault **Edmund of Langley** John of Gaunt Isabella of Castile Katherine Roet Richard of York Sir John Beaufort Anne de Mortimer Margaret de Holand Sir Richard Plantagenet Joan Beaufort Cecily Neville Sir James Stewart