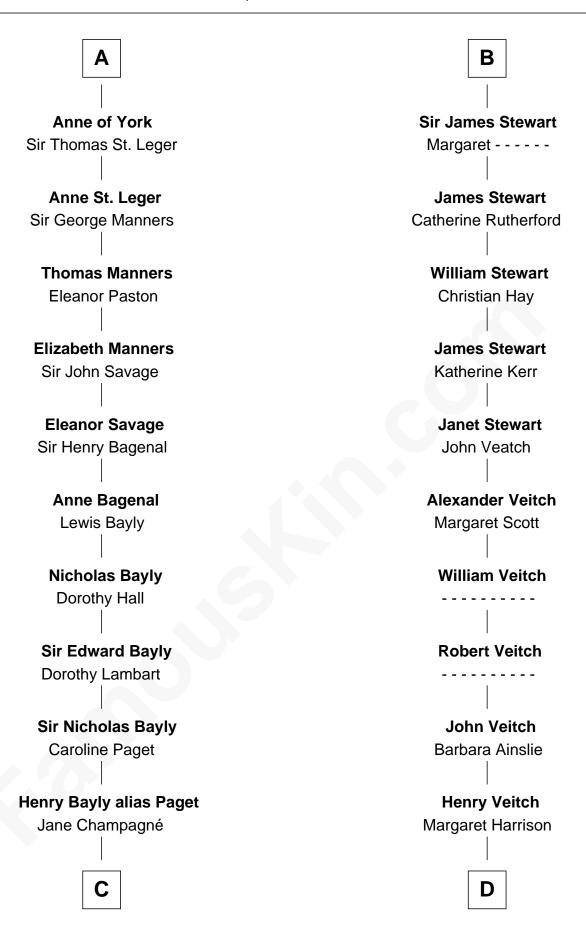

## John, King of England Isabelle of Angoulême Henry III, King of England Henry III, King of England Eleanor of Provence Eleanor of Provence Edward I, King of England Edward I, King of England Eleanor of Castile Eleanor of Castile Edward II, King of England **Edward II, King of England** Isabella of France Isabella of France **Edward III, King of England Edward III, King of England** Philippa of Hainault Philippa of Hainault **Edmund of Langley** John of Gaunt Isabella of Castile Katherine Roet Richard of York Sir John Beaufort Anne de Mortimer Margaret de Holand Sir Richard Plantagenet Joan Beaufort Cecily Neville Sir James Stewart