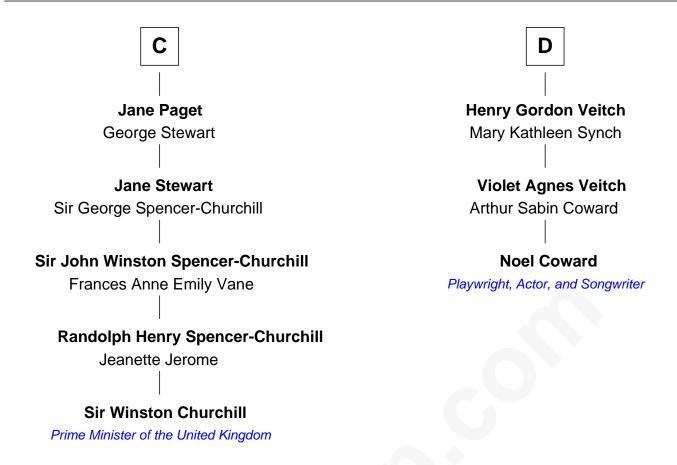

## FamousKin.com Relationship Chart of

**Sir Winston Churchill** 

Prime Minister of the United Kingdom

19th cousin 2 times removed of

Playwright, Actor, and Songwriter