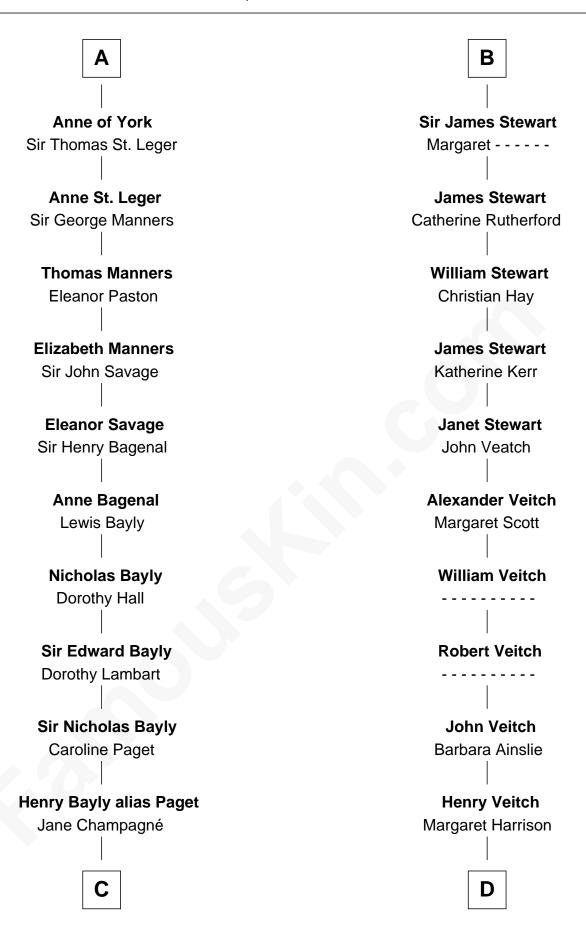

## James I, King of Aragon Yolanda of Hungary Isabella of Aragon Isabella of Aragon Philip III, King of France Philip III, King of France King Philip IV of France King Philip IV of France Joan of Navarre Joan of Navarre Isabella of France Isabella of France Edward II, King of England Edward II, King of England **Edward III, King of England Edward III, King of England** Philippa of Hainault Philippa of Hainault **Edmund of Langley** John of Gaunt Isabella of Castile Katherine Roet Richard of York Sir John Beaufort Anne de Mortimer Margaret de Holand Sir Richard Plantagenet Joan Beaufort Cecily Neville Sir James Stewart В