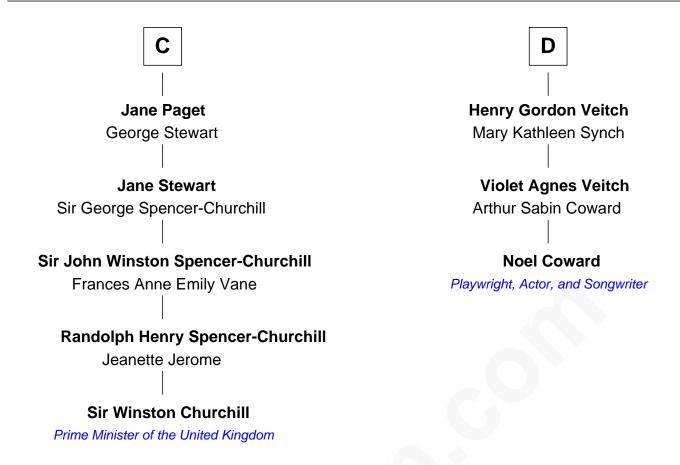

## Louis IX, King of France Margaret Berenger Philip III, King of France Philip III, King of France Isabella of Aragon Isabella of Aragon King Philip IV of France King Philip IV of France Joan of Navarre Joan of Navarre Isabella of France Isabella of France Edward II, King of England Edward II, King of England **Edward III, King of England Edward III, King of England** Philippa of Hainault Philippa of Hainault **Edmund of Langley** John of Gaunt Katherine Roet Isabella of Castile Richard of York Sir John Beaufort Anne de Mortimer Margaret de Holand Sir Richard Plantagenet Joan Beaufort Cecily Neville Sir James Stewart В