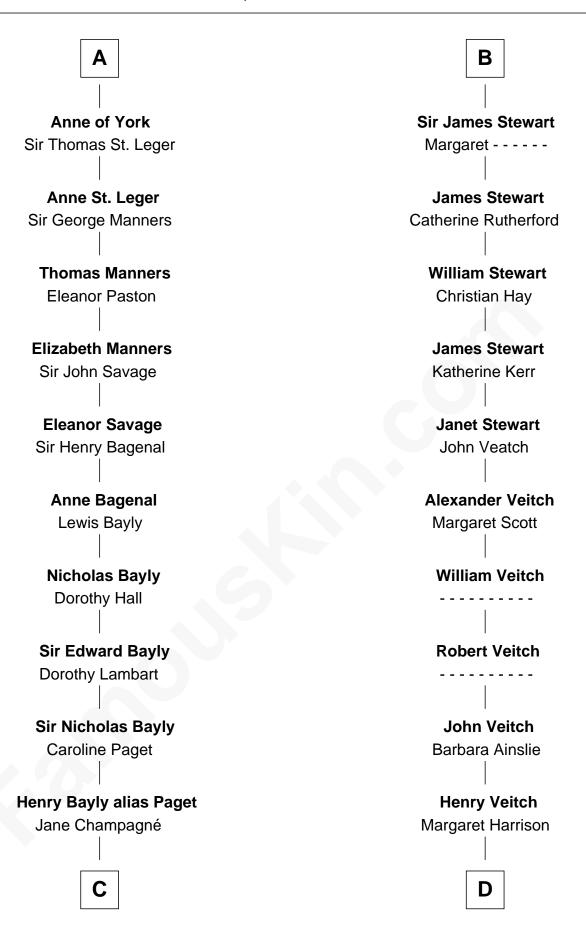

## Louis IX, King of France Margaret Berenger Philip III, King of France Philip III, King of France Isabella of Aragon Isabella of Aragon King Philip IV of France King Philip IV of France Joan of Navarre Joan of Navarre Isabella of France Isabella of France Edward II, King of England Edward II, King of England **Edward III, King of England Edward III, King of England** Philippa of Hainault Philippa of Hainault **Edmund of Langley** John of Gaunt Katherine Roet Isabella of Castile Richard of York Sir John Beaufort Anne de Mortimer Margaret de Holand Sir Richard Plantagenet Joan Beaufort Cecily Neville Sir James Stewart В