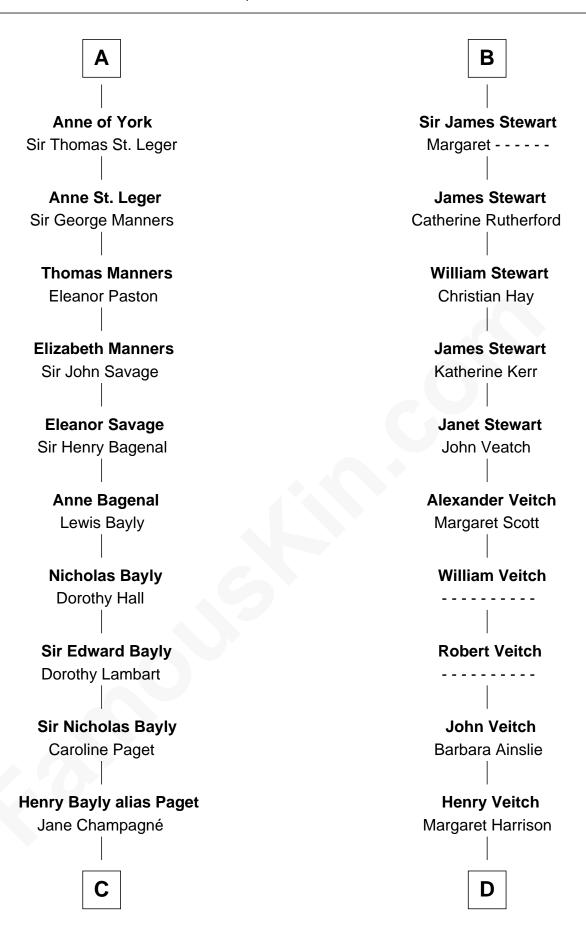

**Richard of York** 

Anne de Mortimer

Sir Richard Plantagenet

Cecily Neville

Α

**Edward III, King of England** 

Philippa of Hainault

John of Gaunt

Katherine Roet

Sir John Beaufort

Margaret de Holand

Joan Beaufort

Sir James Stewart

В