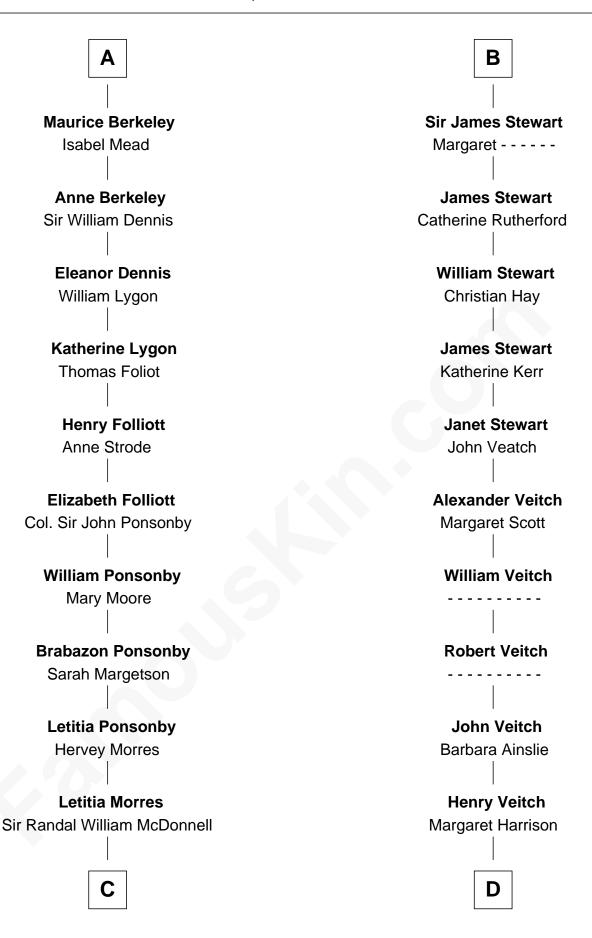

## Henry III, Duke of Brabant Adelaide of Burgundy **Maria of Brabant Maria of Brabant** Philip III, King of France Philip III, King of France **Margaret of France Margaret of France** Edward I, King of England Edward I, King of England **Thomas of Brotherton Edmund of Woodstock** Alice de Hales Margaret Wake **Margaret Plantagenet** Joan Plantagenet John de Segrave **Thomas Holand** Elizabeth de Segrave Sir Thomas de Holand Alice Fitzalan John de Mowbray **Sir Thomas Mowbray** Margaret de Holand Elizabeth Fitzalan Sir John Beaufort **Isabel Mowbray** Joan Beaufort Sir James Berkeley Sir James Stewart В