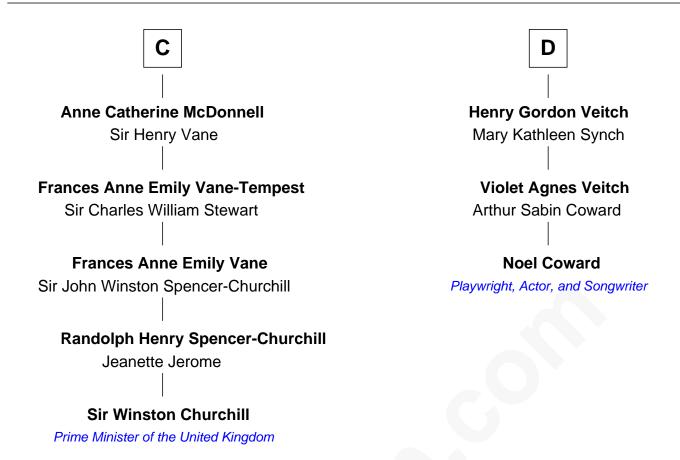

## FamousKin.com Relationship Chart of

**Sir Winston Churchill** 

Prime Minister of the United Kingdom

19th cousin 2 times removed of

Playwright, Actor, and Songwriter