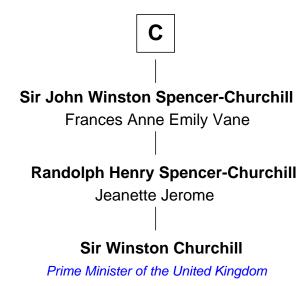

## **Sir Winston Churchill**

Prime Minister of the United Kingdom

12th cousin 7 times removed of

English Poet and Politician