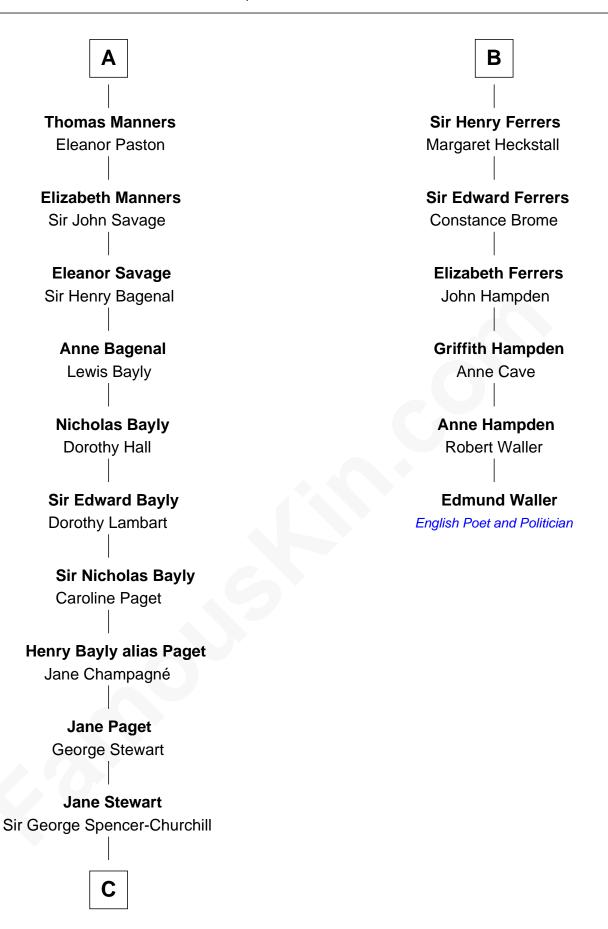

## King Edward I Eleanor of Castile **Edward II, King of England** Joan of Acre Isabella of France Sir Gilbert de Clare **Edward III, King of England** Elizabeth de Clare Sir Thebaud de Verdun Philippa of Hainault **Edmund of Langley** Isabel de Verdun Isabella of Castile Henry de Ferrers Richard of York Sir William de Ferrers Anne de Mortimer Margaret de Ufford Sir Richard Plantagenet Sir Henry de Ferrers Cecily Neville Joan de Poynings Anne of York Sir William Ferrers Sir Thomas St. Leger Philippa Clifford Anne St. Leger **Sir Thomas Ferrers** Sir George Manners Elizabeth Freville В