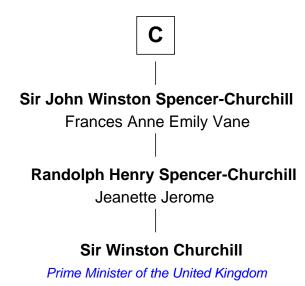

## **Sir Winston Churchill**

Prime Minister of the United Kingdom

12th cousin 7 times removed of