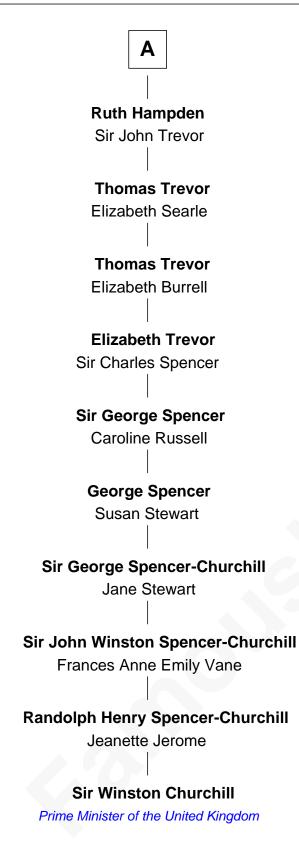

## Sir William Ferrers Philippa Clifford **Sir Thomas Ferrers Elizabeth Ferrers** Elizabeth Freville Sir William Culpeper Sir Richard Culpeper **Sir Henry Ferrers** Margaret Heckstall Isabel Worsley **Joyce Culpeper Sir Edward Ferrers** Sir Edmund Howard **Constance Brome Elizabeth Ferrers Catherine Howard** John Hampden 5th Wife of King Henry VIII **Griffith Hampden** Anne Cave William Hampden Elizabeth Cromwell John Hampden Elizabeth Symeon