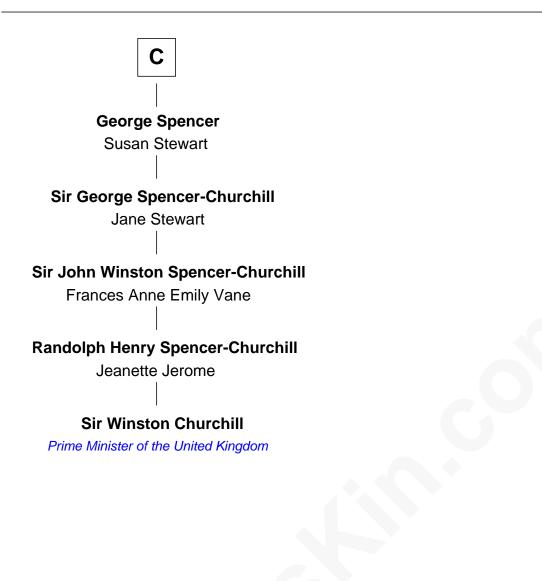

> Anne Russell George Digby

Ann Digby Sir Robert Spencer

Sir Charles Spencer Anne Churchill

Sir Charles Spencer Elizabeth Trevor

Sir George Spencer Caroline Russell

С

**B** 

Sir Thomas Howard Elizabeth Tilney