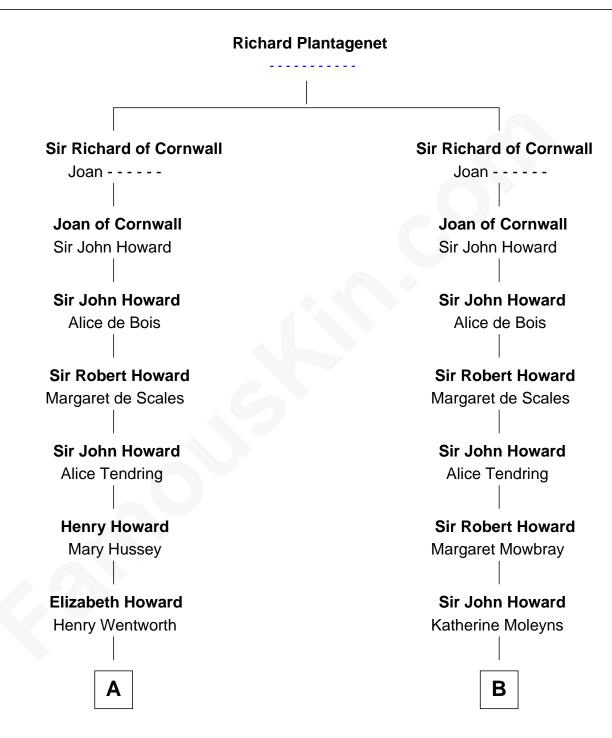

## **Catherine Howard**

5th Wife of King Henry VIII

Α

Margery Wentworth Sir William Waldegrave

Margaret Waldegrave Sir John St. John

Margaret St. John Sir Francis Russell

> William Russell Elizabeth Long

Francis Russell Catherine Brydges

> Anne Russell George Digby

Ann Digby Sir Robert Spencer

Sir Charles Spencer Anne Churchill

Sir Charles Spencer Elizabeth Trevor

Sir George Spencer Caroline Russell

С

**B** 

Sir Thomas Howard Elizabeth Tilney

Sir Edmund Howard Joyce Culpeper

Catherine Howard 5th Wife of King Henry VIII