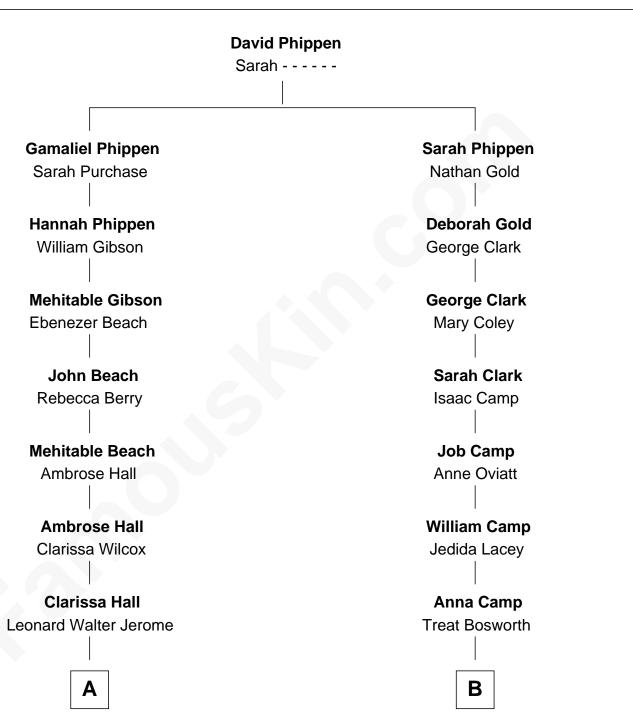

## **Sydney Biddle Barrows**

Mayflower Madam

© 2010-2024 FamousKin.com

**A** 

Jeanette Jerome Randolph Henry Spencer-Churchill

Sir Winston Churchill

Prime Minister of the United Kingdom

В

Emma Arabella Bosworth Lorenzo Ackley

Helen Eva Ackley William Gildersleeve Parke

> Elizabeth Parke Percy Ballantine

John Boyd Ballantine Anne L. Crawford

Jeannette Ballantine Donald Byers Barrows

Sydney Biddle Barrows Mayflower Madam