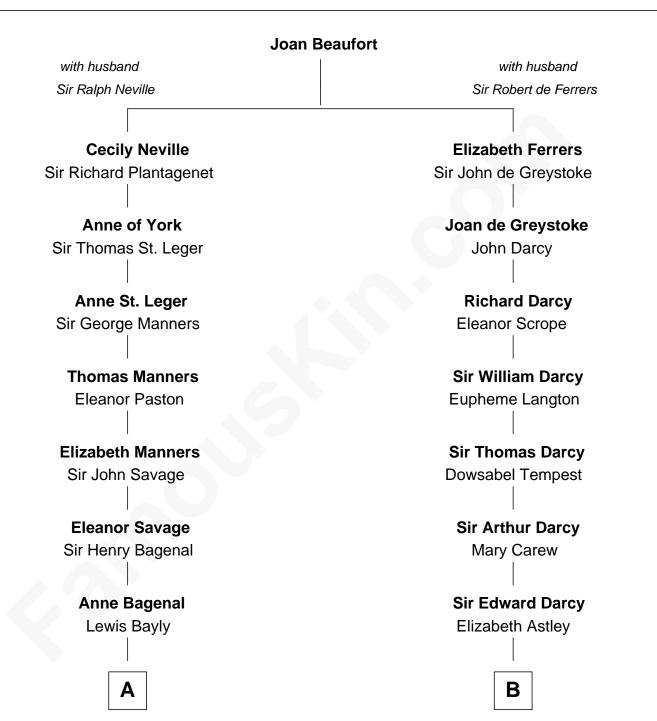

## **Robert Treat Paine**

Signer of the Declaration of Independence

Β Α **Nicholas Bayly Isabella Darcy Dorothy Hall** John Launce Sir Edward Bayly Mary Launce Rev. John Sherman **Dorothy Lambart Abigail Sherman** Sir Nicholas Bayly **Caroline Paget** Rev. Samuel Willard Henry Bayly alias Paget **Abigail Willard Rev. Samuel Treat** Jane Champagné **Eunice Treat Jane Paget** Thomas Paine **George Stewart Jane Stewart Robert Treat Paine** Sir George Spencer-Churchill Signer of Declaration of Independence Sir John Winston Spencer-Churchill Frances Anne Emily Vane **Randolph Henry Spencer-Churchill** Jeanette Jerome Sir Winston Churchill Prime Minister of the United Kingdom