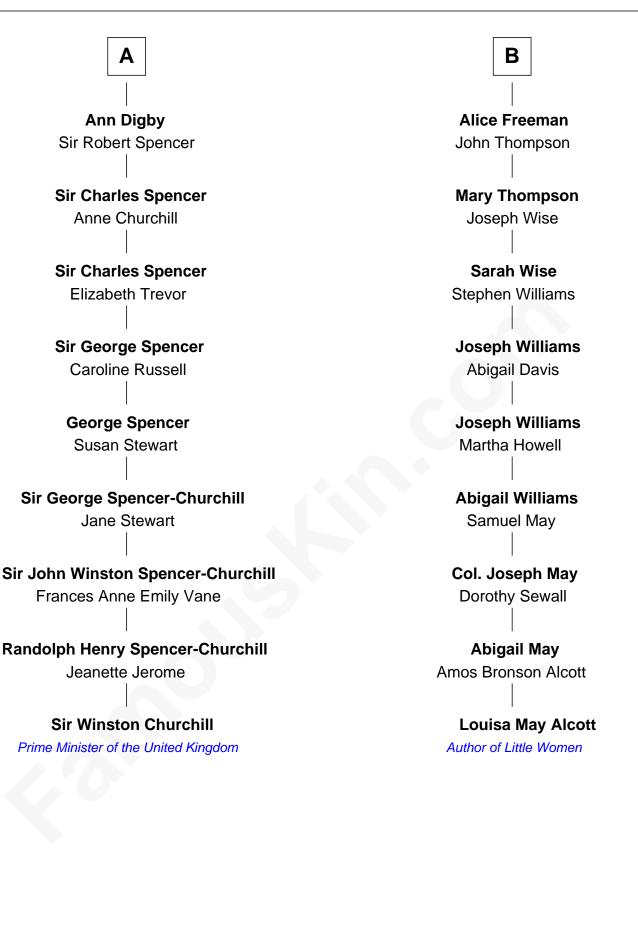

## FamousKin.com Relationship Chart of

Sir Winston Churchill Prime Minister of the United Kingdom

15th cousin of

## Louisa May Alcott

Author of Little Women

Sir John Throckmorton

Eleanor Spinney

Sir Thomas Throckmorton Margaret Olney

Sir Robert Throckmorton Catherine Marrow

Sir George Throckmorton Katherine Vaux

Anne Throckmorton John Digby

Sir George Digby Abigail Heveningham

> John Digby Beatrice Walcott

George Digby Anne Russell

Agnes Throckmorton Thomas Winslow

> Agnes Winslow John Giffard

Thomas Giffard Joan Langston

Amy Giffard Richard Samwell

Susanna Samwell Peter Edwards

Edward Edwards Ursula Coles

Margaret Edwards Henry Freeman

В