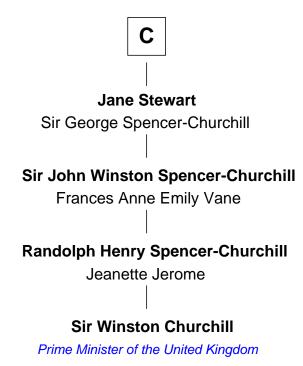

## **Sir Winston Churchill**

Prime Minister of the United Kingdom

16th cousin 4 times removed of

Signer of the Declaration of Independence