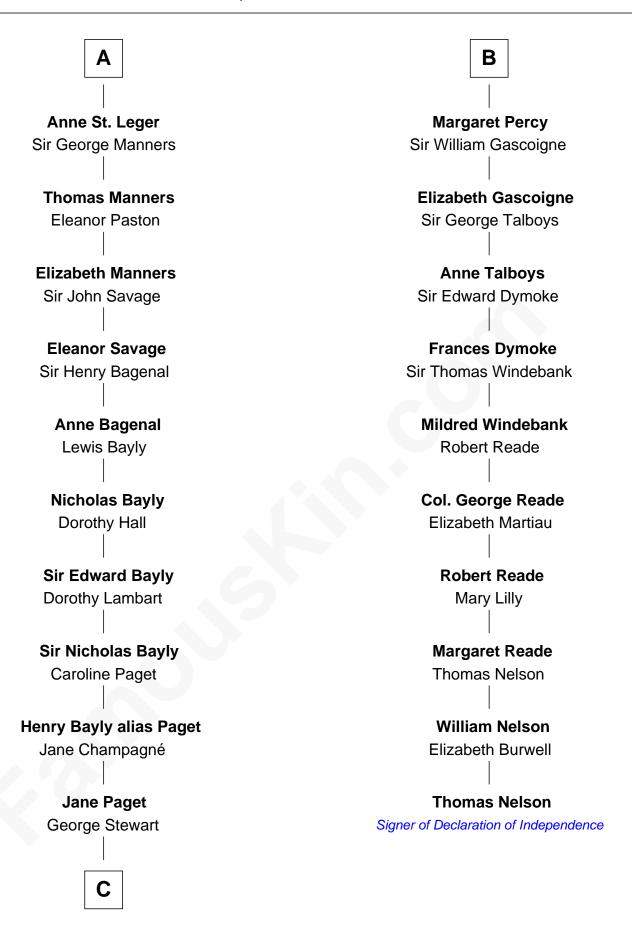

## King Henry I of Navarre Blanche of Artois Joan of Navarre Joan of Navarre King Philip IV of France King Philip IV of France Isabella of France Isabella of France Edward II, King of England Edward II, King of England **Edward III, King of England** Edward III, King of England Philippa of Hainault Philippa of Hainault **Edmund of Langley** John of Gaunt Isabella of Castile Katherine Roet Richard of York Joan Beaufort Anne de Mortimer Sir Ralph Neville Sir Richard Plantagenet **Eleanor Neville** Cecily Neville Sir Henry Percy Anne of York **Sir Henry Percy** Sir Thomas St. Leger **Eleanor Poynings** В