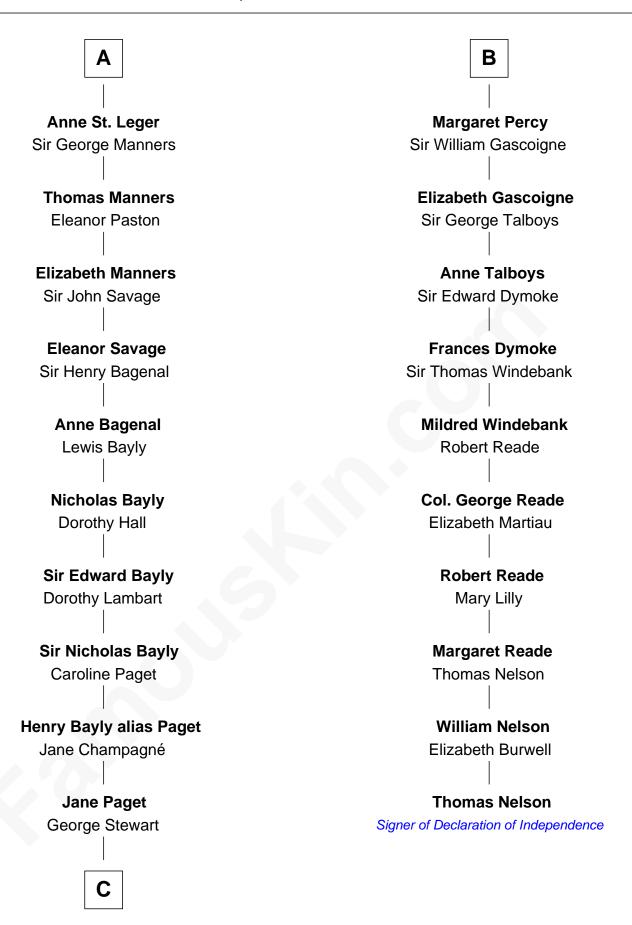

## Isabella of Aragon Philip III, King of France King Philip IV of France King Philip IV of France Joan of Navarre Joan of Navarre Isabella of France Isabella of France Edward II, King of England Edward II, King of England **Edward III, King of England** Edward III, King of England Philippa of Hainault Philippa of Hainault **Edmund of Langley** John of Gaunt Isabella of Castile Katherine Roet Richard of York Joan Beaufort Anne de Mortimer Sir Ralph Neville **Sir Richard Plantagenet Eleanor Neville** Cecily Neville Sir Henry Percy Anne of York **Sir Henry Percy** Sir Thomas St. Leger **Eleanor Poynings** В