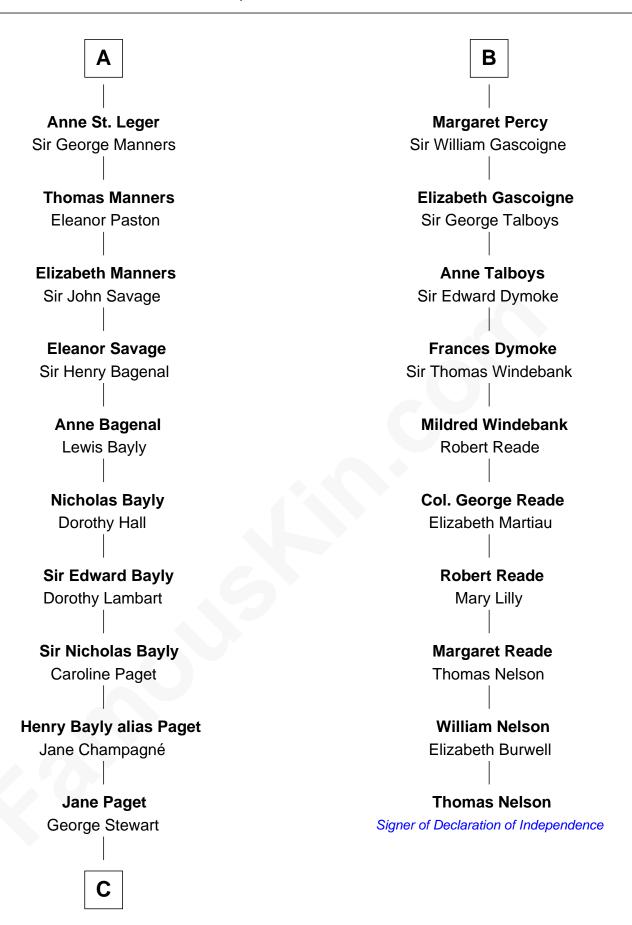

## Ferdinand III, King of Castile Joanna of Ponthieu **Eleanor of Castile Eleanor of Castile** Edward I, King of England Edward I, King of England Edward II, King of England Edward II, King of England Isabella of France Isabella of France **Edward III, King of England** Edward III, King of England Philippa of Hainault Philippa of Hainault **Edmund of Langley** John of Gaunt Isabella of Castile Katherine Roet Richard of York Joan Beaufort Anne de Mortimer Sir Ralph Neville **Sir Richard Plantagenet Eleanor Neville** Cecily Neville Sir Henry Percy Anne of York **Sir Henry Percy** Sir Thomas St. Leger **Eleanor Poynings** В