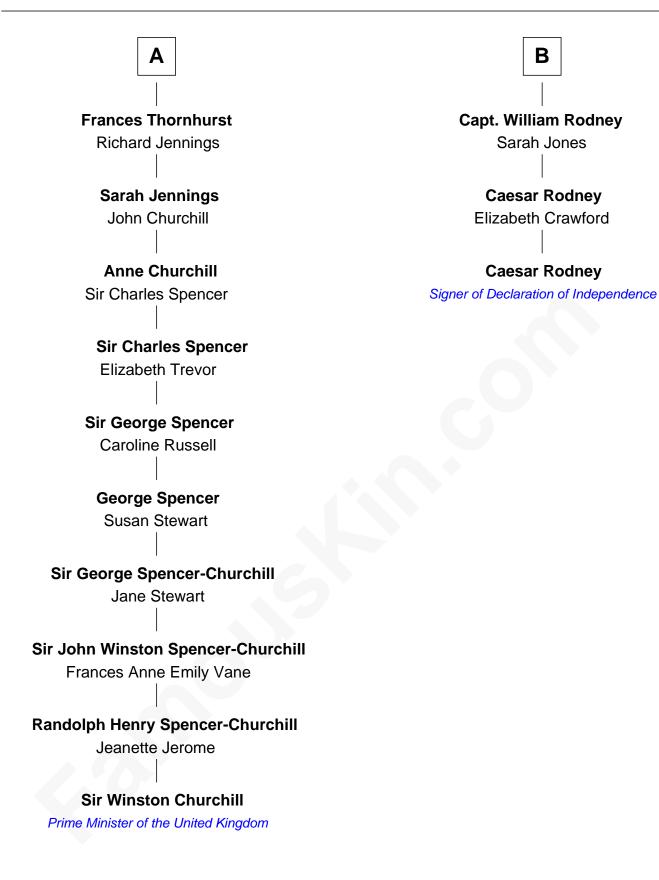

## FamousKin.com Relationship Chart of

**Sir Winston Churchill** 

Prime Minister of the United Kingdom

9th cousin 7 times removed of

Signer of the Declaration of Independence

## Elizabeth Cokayne Sir Laurence Cheney **Elizabeth Cheney Elizabeth Cheney** Sir Frederick Tilney Sir John Say **Anne Say Elizabeth Tilney** Sir Thomas Howard Sir Henry Wentworth **Margery Wentworth Thomas Howard** Elizabeth Stafford Sir John Seymour **Thomas Howard Sir Henry Seymour** Gertrude Lyte Barbara Morgan **Charles Lyte-Howard** Jane Seymour Roberta Webb Sir John Rodney **Anne Lyte-Howard** William Rodney Sir William Thornhurst Alice Caesar Sir Gifford Thornhurst William Rodney Susanna Temple Rachel - - - - -В