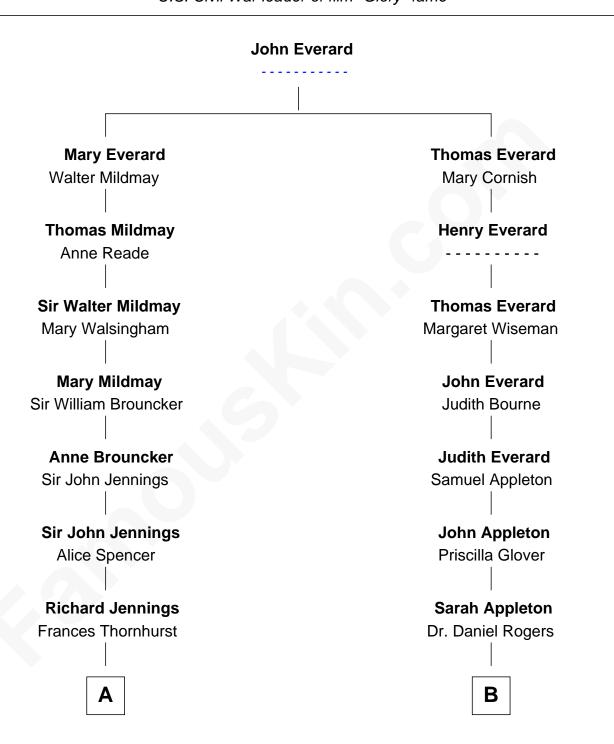

### 11th cousin 4 times removed of

Colonel Robert Gould Shaw U.S. Civil War leader of film "Glory" fame

Sarah Jennings John Churchill

Α

Anne Churchill Sir Charles Spencer

Sir Charles Spencer Elizabeth Trevor

Sir George Spencer Caroline Russell

George Spencer Susan Stewart

Sir George Spencer-Churchill Jane Stewart

## Sir John Winston Spencer-Churchill

Frances Anne Emily Vane

Randolph Henry Spencer-Churchill Jeanette Jerome

#### **Sir Winston Churchill**

Prime Minister of the United Kingdom

Rev. Daniel Rogers

Β

Sarah Rogers Samuel Parkman

Elizabeth Willard Parkman Robert Gould Shaw

Francis George Shaw Sarah Blake Sturgis