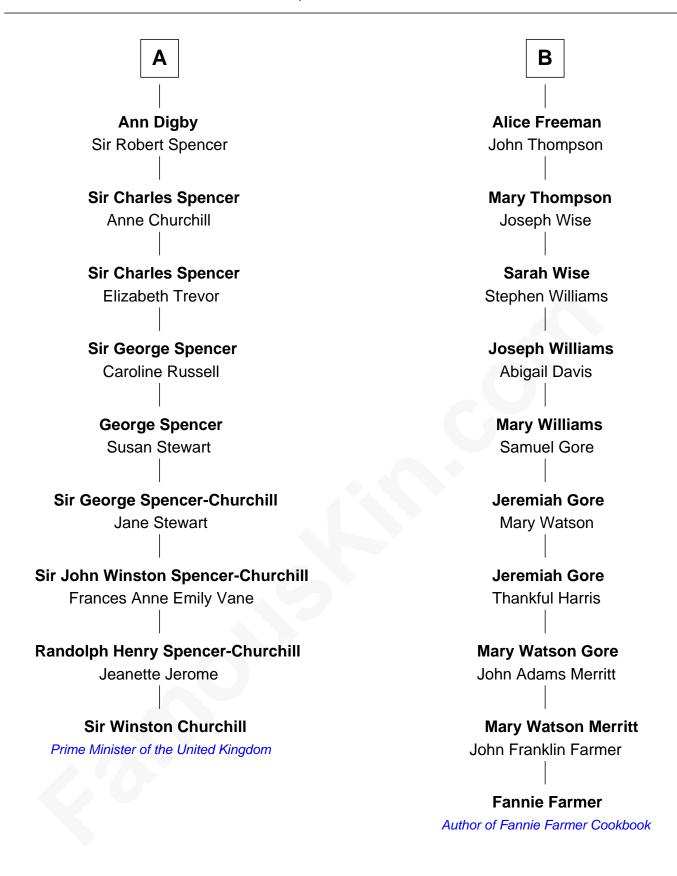

## FamousKin.com Relationship Chart of

## **Sir Winston Churchill**

Prime Minister of the United Kingdom

15th cousin 1 time removed of

Author of original Fannie Farmer Cookbook

## Sir John Throckmorton **Eleanor Spinney Agnes Throckmorton Sir Thomas Throckmorton** Margaret Olney **Thomas Winslow** Sir Robert Throckmorton **Agnes Winslow** Catherine Marrow John Giffard **Sir George Throckmorton Thomas Giffard** Katherine Vaux Joan Langston **Amy Giffard Anne Throckmorton** Richard Samwell John Digby **Sir George Digby** Susanna Samwell Peter Edwards Abigail Heveningham **John Digby Edward Edwards Beatrice Walcott Ursula Coles George Digby Margaret Edwards** Anne Russell Henry Freeman В