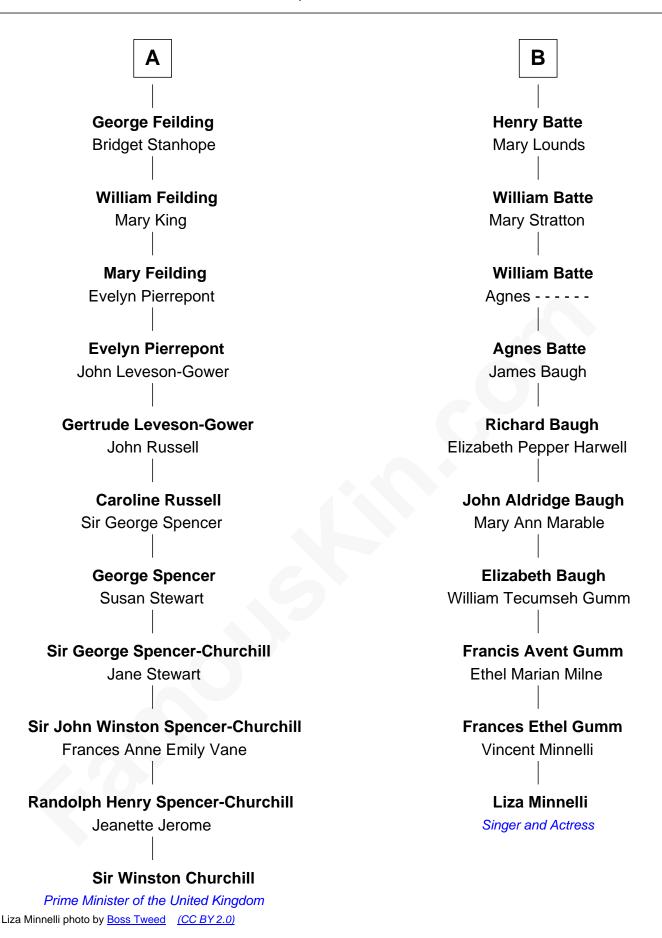

## FamousKin.com Relationship Chart of

**Sir Winston Churchill** 

Prime Minister of the United Kingdom

16th cousin 1 time removed of

Singer and Actress

## Sir William FitzHugh Margery Willoughby Sir Henry FitzHugh Lora FitzHugh Alice de Neville Sir John Constable Elizabeth FitzHugh Joan Constable Sir William Parr Sir William Mallory William Parr Sir John Mallory Mary Salisbury **Margaret Thwaites Maud Parr Sir William Mallory** Sir Ralph Lane Jane Norton **Dorothy Lane Sir William Mallory** Sir William Feilding Ursula Gale **Basil Feilding Thomas Mallory** Elizabeth Aston Elizabeth Vaughan William Feilding **Martha Mallory** Susan Villiers John Batte В