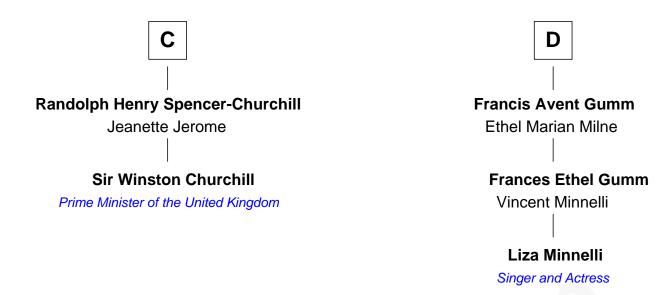

## FamousKin.com Relationship Chart of

**Sir Winston Churchill** 

Prime Minister of the United Kingdom

18th cousin 1 time removed of

Singer and Actress

| Sir John Grey        |                      |
|----------------------|----------------------|
| with wife            | with wife            |
| Katherine FitzAlan   | Avice Marmion        |
|                      |                      |
| Sir John de Grey     | Sir Robert Grey      |
| Maud                 | Lora de St. Quintin  |
|                      |                      |
| Maud Grey            | Elizabeth Grey       |
| Sir Ralph Hastings   | Henry FitzHugh       |
| Sir Leonard Hastings | Sir William FitzHugh |
| Alice Camoys         | Margery Willoughby   |
| Sir William Hastings | Lora FitzHugh        |
| Katherine Neville    | Sir John Constable   |
| Sir Edward Hastings  | Joan Constable       |
| Mary Hungerford      | Sir William Mallory  |
| Sir George Hastings  | Sir John Mallory     |
| Anne Stafford        | Margaret Thwaites    |
|                      |                      |
| Dorothy Hastings     | Sir William Mallory  |
| Sir Richard Devereux | Jane Norton          |
|                      |                      |
| A                    | В                    |
|                      | -                    |