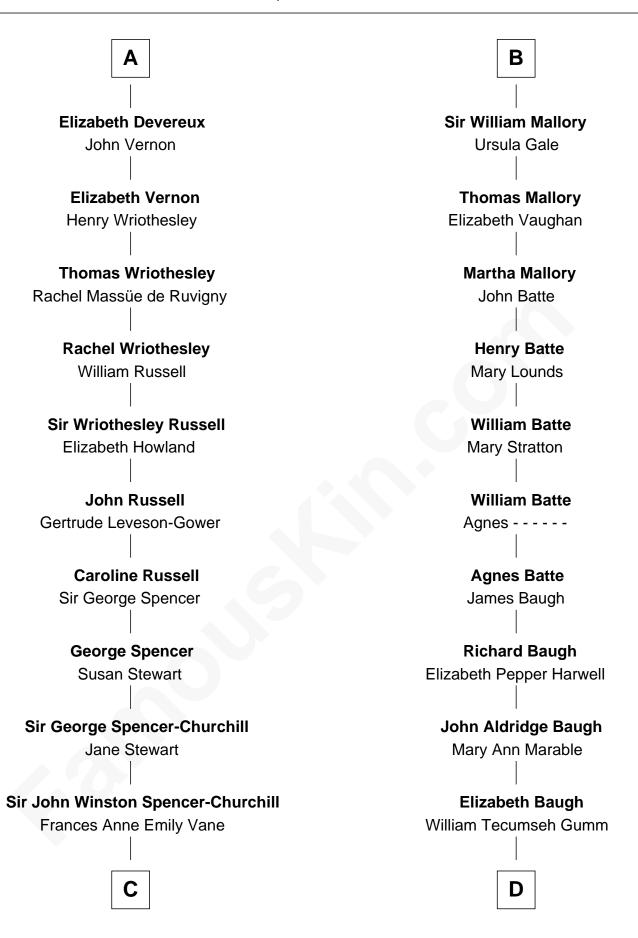

## FamousKin.com Relationship Chart of

**Sir Winston Churchill** 

Prime Minister of the United Kingdom

18th cousin 1 time removed of

Singer and Actress

| Sir John Grey        |                      |
|----------------------|----------------------|
| with wife            | with wife            |
| Katherine FitzAlan   | Avice Marmion        |
|                      |                      |
| Sir John de Grey     | Sir Robert Grey      |
| Maud                 | Lora de St. Quintin  |
|                      |                      |
| Maud Grey            | Elizabeth Grey       |
| Sir Ralph Hastings   | Henry FitzHugh       |
| Sir Leonard Hastings | Sir William FitzHugh |
| Alice Camoys         | Margery Willoughby   |
| Sir William Hastings | Lora FitzHugh        |
| Katherine Neville    | Sir John Constable   |
| Sir Edward Hastings  | Joan Constable       |
| Mary Hungerford      | Sir William Mallory  |
| Sir George Hastings  | Sir John Mallory     |
| Anne Stafford        | Margaret Thwaites    |
|                      |                      |
| Dorothy Hastings     | Sir William Mallory  |
| Sir Richard Devereux | Jane Norton          |
|                      |                      |
| A                    | В                    |
|                      | -                    |