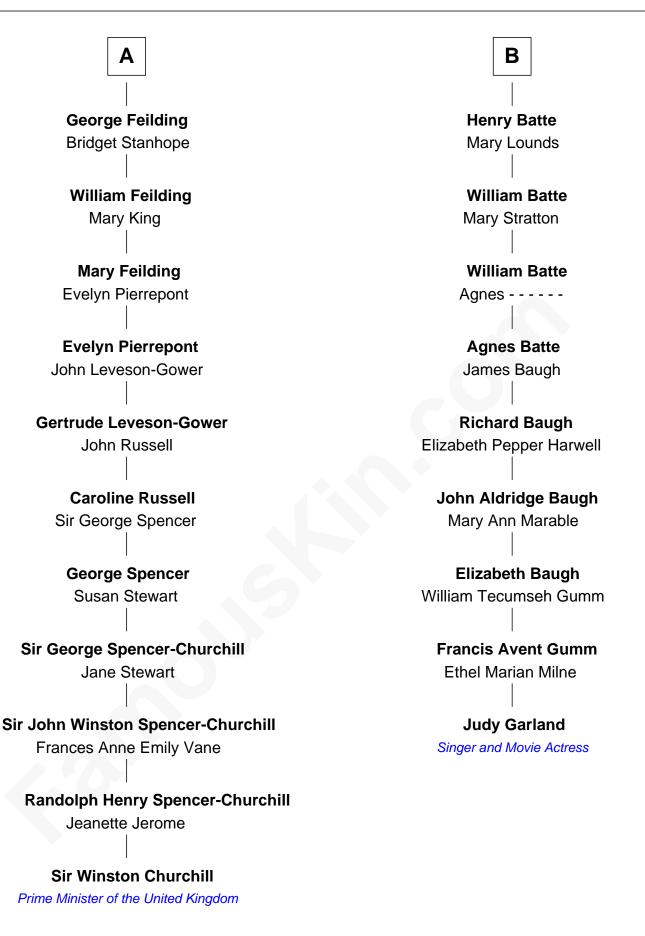

## FamousKin.com Relationship Chart of

Sir Winston Churchill Prime Minister of the United Kingdom

## 15th cousin 2 times removed of

Judy Garland Singer and Movie Actress

Sir William FitzHugh Margery Willoughby

Sir Henry FitzHugh Alice de Neville

Elizabeth FitzHugh Sir William Parr

> William Parr Mary Salisbury

> Maud Parr Sir Ralph Lane

Dorothy Lane Sir William Feilding

Basil Feilding Elizabeth Aston

William Feilding Susan Villiers Lora FitzHugh Sir John Constable

Joan Constable Sir William Mallory

Sir John Mallory Margaret Thwaites

Sir William Mallory Jane Norton

Sir William Mallory Ursula Gale

Thomas Mallory Elizabeth Vaughan

> Martha Mallory John Batte

> > В