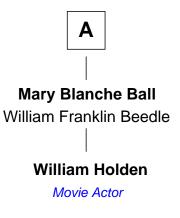

## William Holden

Movie Actor

## John Beach Mary - - - - - -John Beach **Thomas Beach** Phebe Wilcockson Hannah Staples **Ebenezer Beach** Caleb Beach Mehitable Gibson Eunice Tyler John Beach Caleb Beach Lois Preston **Rebecca Berry** Mehitable Beach Amanda Beach Ambrose Hall Israel Lamb Ambrose Hall John J. Lamb Clarissa Wilcox Sarah Noble Clarissa Hall Sarah Caroline Lamb Leonard Walter Jerome John Sloman **Jeanette Jerome Emma Louise Sloman** Henry Samuel Ball Randolph Henry Spencer-Churchill **Sir Winston Churchill** Α Prime Minister of the United Kingdom