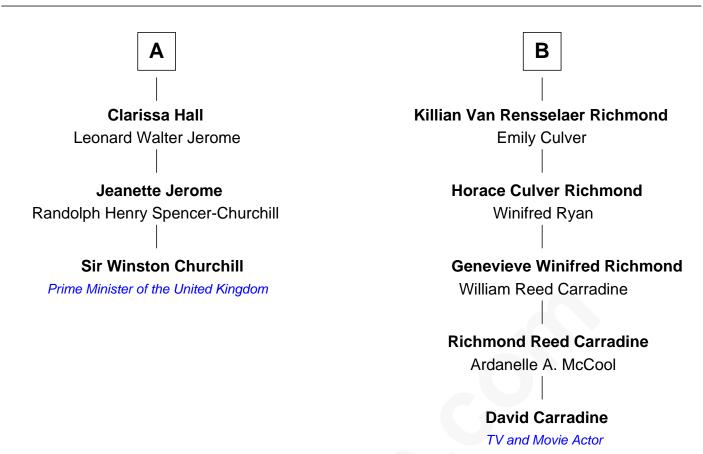

## FamousKin.com Relationship Chart of

**Sir Winston Churchill** 

Prime Minister of the United Kingdom

9th cousin 2 times removed of

TV and Movie Actor

## **Arthur Howland** Grace - - - - -**Deborah Howland Mary Howland** John Smith **Timothy Williamson Mary Williamson Hasadiah Smith** Jonathan Russell Josiah Closson **Mary Closson Deborah Russell** John Bull Benjamin Allen **Dorothy Allen** Josiah Bull William Wilcox Ruth Tripp William Wilcox Josiah Bull Sarah Smith Mehetable Thomas **David Wilcox** Stephen Bull Anna Baker Elizabeth Titus Clarissa Wilcox **Mary Bull** Ambrose Hall Benjamin Richmond В